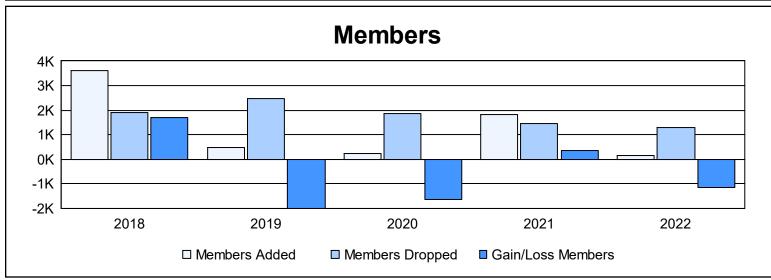

District 381 As of June 2022 Cumulative

| Year      | New<br>Clubs | Dropped<br>Clubs | Gain/<br>Loss<br>Clubs | New<br>Members | Charter<br>Members | Reinstate<br>Members | Transfer<br>Members | Total<br>Member<br>Added | Total<br>Members<br>Dropped | Gain/<br>Loss<br>Members |
|-----------|--------------|------------------|------------------------|----------------|--------------------|----------------------|---------------------|--------------------------|-----------------------------|--------------------------|
| 2017-2018 | 44           | 3                | 41                     | 1,935          | 1,586              | 22                   | 70                  | 3,613                    | 1,915                       | 1,698                    |
| 2018-2019 | 0            | 2                | -2                     | 284            | 67                 | 1                    | 127                 | 479                      | 2,466                       | -1,987                   |
| 2019-2020 | 0            | 0                | 0                      | 2              | 83                 | 6                    | 154                 | 245                      | 1,867                       | -1,622                   |
| 2020-2021 | 0            | 0                | 0                      | 1,629          | 46                 | 11                   | 140                 | 1,826                    | 1,455                       | 371                      |
| 2021-2022 | 0            | 0                | 0                      | 6              | 59                 | 15                   | 71                  | 151                      | 1,293                       | -1,142                   |
| Average   | 9            | 1                | 8                      | 771            | 368                | 11                   | 112                 | 1,263                    | 1,799                       | -536                     |