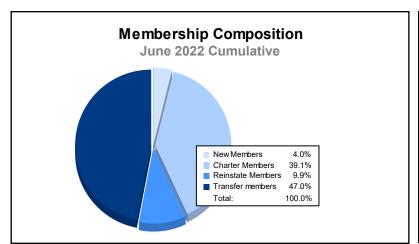

District 381 As of June 2022 Cumulative

| Year      | New<br>Clubs | Dropped<br>Clubs | Gain/<br>Loss<br>Clubs | New<br>Members | Charter<br>Members | Reinstate<br>Members | Transfer<br>Members | Total<br>Member<br>Added | Total<br>Members<br>Dropped | Gain/<br>Loss<br>Members |
|-----------|--------------|------------------|------------------------|----------------|--------------------|----------------------|---------------------|--------------------------|-----------------------------|--------------------------|
| 2017-2018 | 44           | 3                | 41                     | 1,935          | 1,586              | 22                   | 70                  | 3,613                    | 1,915                       | 1,698                    |
| 2018-2019 | 0            | 2                | -2                     | 284            | 67                 | 1                    | 127                 | 479                      | 2,466                       | -1,987                   |
| 2019-2020 | 0            | 0                | 0                      | 2              | 83                 | 6                    | 154                 | 245                      | 1,867                       | -1,622                   |
| 2020-2021 | 0            | 0                | 0                      | 1,629          | 46                 | 11                   | 140                 | 1,826                    | 1,455                       | 371                      |
| 2021-2022 | 0            | 0                | 0                      | 6              | 59                 | 15                   | 71                  | 151                      | 1,293                       | -1,142                   |
| Average   | 9            | 1                | 8                      | 771            | 368                | 11                   | 112                 | 1,263                    | 1,799                       | -536                     |